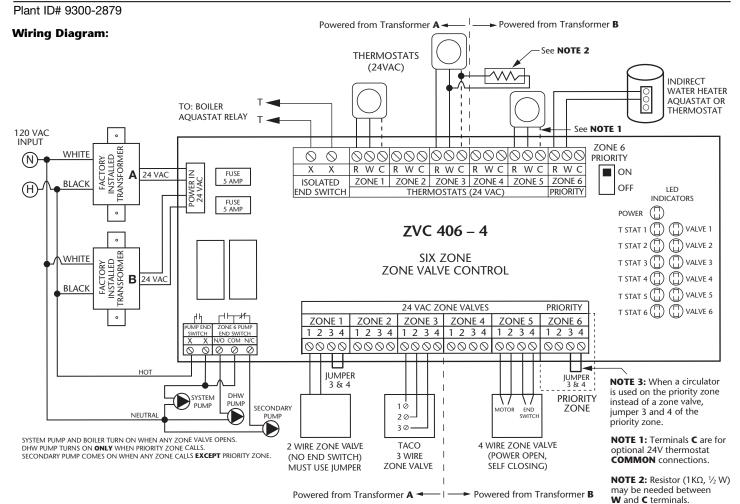

## **Instruction Sheet**

102-397

ZVC406 Zone Valve Control

SUPERSEDES: February 1, 2013

EFFECTIVE: December 20, 2013

Operation/External Diagnostics: When any thermostat calls for heat, the appropriate zone valve is energized and the yellow light goes on. When the zone valve is fully open, the red light goes on and energizes the end switch relay. The green light should always be on, indicating that power is connected.

Priority Operation: When zone 6 is switched to the priority setting and is actuated, all other zones will stop operation until zone 6 is satisfied. When zone 6 is not switched to priority, all zones will operate independently. Note: When a circulator is used on the priority zone instead of a zone valve, jumper 3 and 4 of the priority zone.

Priority Protection Operation: When the priority zone calls continuously for more than one hour, power is returned to all the other zones, allowing each zone to function independently. Once the priority zone is satisfied, the control's auto-reset is activated and the priority zone is again allowed to have priority for up to one hour starting from when it calls next.

## Troubleshooting:

- Problem: Digital thermostats do not work correctly when connected to a zone valve control.
- Solution: Some thermostats are a "Power Stealing" type which means they are powered by the zone control with just 2 wires (**R** & **W**). A resistor may be needed in order to have the thermostat work properly. This resistor should be placed between the W & C (common) terminals of the zone control. If the thermostat manufacturer does not supply a resistor, a 1000 ohm 1/2 watt resistor has proven to work with most models and is readily available at electronic supply outlets (e.g. Radio Shack). If the thermostat is battery powered, then check that the batteries are fresh and installed correctly.
- **Problem:** No heat in a zone or room of building.
- Solution: LED diagnostic lights will help find a component that is not working properly. The green LED should always be on, indicating that power is connected and the fuse is good. When there is a call for heat, the yellow LED will come on indicating power to the zone valve. This indicates the thermostat is working correctly. When the zone valve fully opens and its end switch makes contact, the red LED will come on, the boiler turns on and a circulator will start if connected to the zone control.

Optional power stealing thermostat resistor part number: SRTR-001RP (Value: 1000 Ohms, 1/2 watt or higher)