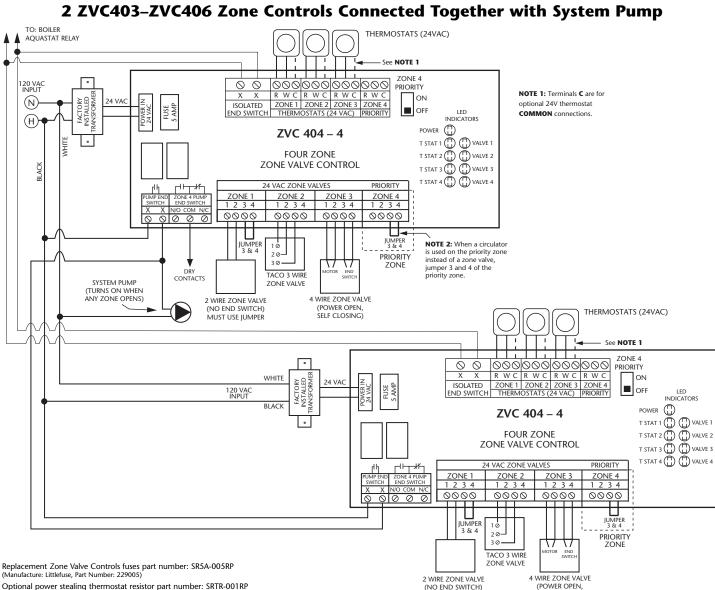

Priority Operation: When zone 6 is switched to the priority setting and is actuated, all other zones will stop operation until zone 6 is satisfied. When zone 6 is not switched to priority, all zones will operate independently. Note: When a circulator is used on the priority zone instead of a zone valve, jumper 3 and 4 of the priority zone.

Optional power stealing thermostat resistor part number: SRTR-001RP (Value: 1000 Ohms, 1/2 watt or higher)